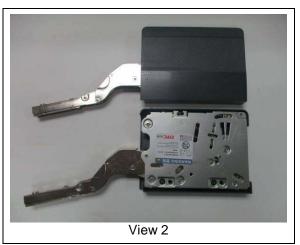

## No. of Sample:

1 piece (Sample 1). For more sample information and pictures, please refer to the following page.

| Test and Requirements                                                                                                                                                                                                                                                                                                                                                                                                                                                                                                                                                                                                                                                                                                                                                                                                                       | Test Results |
|---------------------------------------------------------------------------------------------------------------------------------------------------------------------------------------------------------------------------------------------------------------------------------------------------------------------------------------------------------------------------------------------------------------------------------------------------------------------------------------------------------------------------------------------------------------------------------------------------------------------------------------------------------------------------------------------------------------------------------------------------------------------------------------------------------------------------------------------|--------------|
| 6.3.6 Durability  The flap shall be fully opened and fully closed for the number of 40,000 cycles, without forcing built-in stops in the open position.  The flap shall be gently opened and closed at each cycle without forcing dampers and/or catch devices including self-opening and self-closing mechanisms.  Approximately 3 s shall be used for opening and 3 s for closing the flap. If the hinges have dampers and/or catch devices, including self-opening and self-closing mechanisms, these shall be allowed to operate correctly according to their function at each cycle.  The opening and closing forces shall be applied at the middle of the flap width, 50 mm from the edge furthest away from the hinges or as specified by the manufacturer.  After the test, the flap and its components shall fulfil its functions. | PASS         |

## Remark:

- 1. The dimension of the testing flap is 600 mm L x 700 mm H x 18 mm T;
- 2. The dimension of the cabinet is 600 mm L x 700 mm H x 370 mm D;
- 3. The cyclic number is 40,000 cycles which is specified by applicant;
- For the sample information and pictures, please refer to the following page.