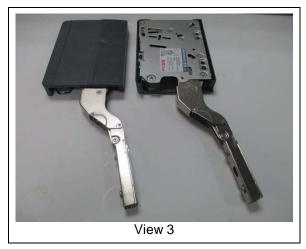

## No. of Sample:

1 piece (Sample 1). For more sample information and pictures, please refer to the following page.

| Test and Requirements                                                                                                                                                                                                                                                                                                                                                                                                                                                                                                                                                                                                                                                                                                                                                                                                                       | Test Results |
|---------------------------------------------------------------------------------------------------------------------------------------------------------------------------------------------------------------------------------------------------------------------------------------------------------------------------------------------------------------------------------------------------------------------------------------------------------------------------------------------------------------------------------------------------------------------------------------------------------------------------------------------------------------------------------------------------------------------------------------------------------------------------------------------------------------------------------------------|--------------|
| 6.3.6 Durability  The flap shall be fully opened and fully closed for the number of 40,000 cycles, without forcing built-in stops in the open position.  The flap shall be gently opened and closed at each cycle without forcing dampers and/or catch devices including self-opening and self-closing mechanisms.  Approximately 3 s shall be used for opening and 3 s for closing the flap. If the hinges have dampers and/or catch devices, including self-opening and self-closing mechanisms, these shall be allowed to operate correctly according to their function at each cycle.  The opening and closing forces shall be applied at the middle of the flap width, 50 mm from the edge furthest away from the hinges or as specified by the manufacturer.  After the test, the flap and its components shall fulfil its functions. | PASS         |

## Remark:

- 1. The dimension of the testing flap is 600 mm L x 700 mm H x 18 mm T;
- 2. The dimension of the cabinet is 600 mm L x 700 mm H x 370 mm D;
- 3. The cyclic number is 40,000 cycles which is specified by applicant;
- For the sample information and pictures, please refer to the following page.